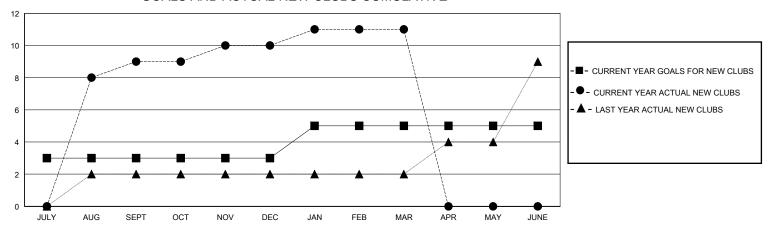

## GOALS AND ACTUAL NEW CLUBS CUMULATIVE

1

0

0

OCT/NOV/DEC

JAN/FEB/MAR

APR/MAY/JUNE