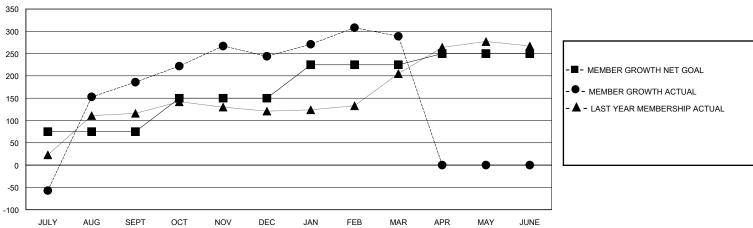

## GOALS AND ACTUAL MEMBERS CUMULATIVE

| DROPPED CLUBS: 3           |     | 69 CLUBS OF 93 ADDED 1 OR MORE<br>NEW MEMBERS | GENDER DISTRIBUTION        |                |       |
|----------------------------|-----|-----------------------------------------------|----------------------------|----------------|-------|
|                            |     |                                               | MALE                       | 2,453 (76.94%) |       |
| DROPPED MEMBERS            |     |                                               | FEMALE                     | 734 (23.02%)   |       |
| DECEASED                   | 4   | CLICK HERE FOR CUMULATIVE                     | TOTAL FAMILY UNIT MEMBERS  |                | 1,071 |
| CLUB CANCELLED 3 OTHER 317 |     | MEMBERSHIP DATA                               | FAMILY MEMBERS PAYING HALF |                | 605   |
| OTHER                      | 324 |                                               | DUES                       |                |       |